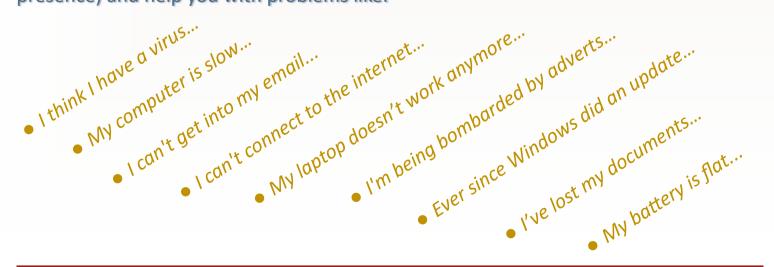

## www.gotofixit.uk

At FIX I.T. we will do everything *with* you and wherever possible, encourage you to learn how to do it yourself. We are current and retired industry experts and we turn up every week to answer all your questions, fix your computer equipment (in your presence) and help you with problems like: